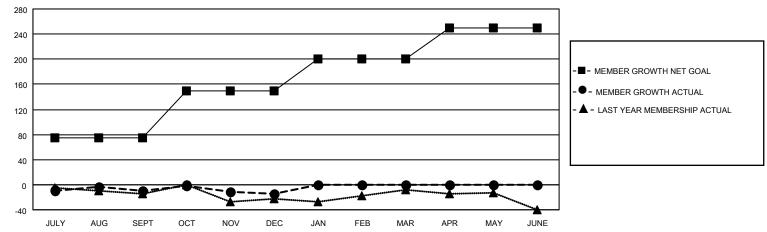

## District 13 OH2

| Clubs                 |               |           |               | Members               |                        |                         |                                                    |
|-----------------------|---------------|-----------|---------------|-----------------------|------------------------|-------------------------|----------------------------------------------------|
| RESULTS FOR 2021-2022 |               |           |               | RESULTS FOR 2021-2022 |                        |                         |                                                    |
| QUARTER               | NEW CLUB GOAL | NEW CLUBS | DROPPED CLUBS | QUARTER MEM           | BER GROWTH NET<br>GOAL | MEMBER GROWTH<br>ACTUAL | DROPPED<br>MEMBERS ACTUAL<br>(including transfers) |
| JULY/AUG/SEPT         | 1             | 0         | 2             | JULY/AUG/SEPT         | 75                     | 29                      | 37                                                 |
| OCT/NOV/DEC           | 1             | 0         | 0             | OCT/NOV/DEC           | 75                     | 47                      | 49                                                 |
| JAN/FEB/MAR           | 1             | 0         | 0             | JAN/FEB/MAR           | 50                     | 0                       | 0                                                  |
| APR/MAY/JUNE          | 1             | 0         | 0             | APR/MAY/JUNE          | 50                     | 0                       | 0                                                  |

#### GOALS AND ACTUAL MEMBERS CUMULATIVE

| DROPPED CLUBS: 2 |    | 26 CLUBS OF 58 ADDED 1 OR<br>MORE NEW MEMBERS | GENDER DISTRIBUTION                 |                |  |
|------------------|----|-----------------------------------------------|-------------------------------------|----------------|--|
|                  |    | WORL NEW WEWBERG                              | MALE                                | 1,209 (70.25%) |  |
|                  |    |                                               | FEMALE                              | 511 (29.69%)   |  |
| DROPPED MEMBERS  |    |                                               | NON BINARY                          | 0 (0.00%)      |  |
|                  |    |                                               | PREFER NOT TO ANSWER 1 (0.06%)      |                |  |
| DECEASED         | 18 |                                               |                                     | ,              |  |
| CLUB CANCELLED   | 0  | CLICK HERE FOR CUMULATIVE                     | TOTAL FAMILY UNIT MEMBERS           | 368            |  |
| OTHER            | 68 | MEMBERSHIP DATA                               |                                     |                |  |
| TOTAL            | 86 |                                               | FAMILY MEMBERS PAYING HALF DUES 188 |                |  |
|                  |    |                                               |                                     |                |  |