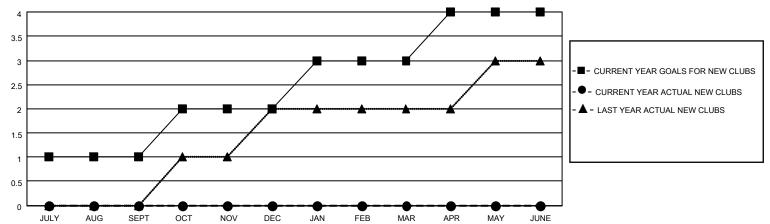

## District 13 OH2

| Clubs                 |               |           |               | Members               |                        |                         |                                                    |
|-----------------------|---------------|-----------|---------------|-----------------------|------------------------|-------------------------|----------------------------------------------------|
| RESULTS FOR 2021-2022 |               |           |               | RESULTS FOR 2021-2022 |                        |                         |                                                    |
| QUARTER               | NEW CLUB GOAL | NEW CLUBS | DROPPED CLUBS | QUARTER MEM           | BER GROWTH NET<br>GOAL | MEMBER GROWTH<br>ACTUAL | DROPPED<br>MEMBERS ACTUAL<br>(including transfers) |
| JULY/AUG/SEPT         | 1             | 0         | 2             | JULY/AUG/SEPT         | 75                     | 29                      | 37                                                 |
| OCT/NOV/DEC           | 1             | 0         | 0             | OCT/NOV/DEC           | 75                     | 47                      | 49                                                 |
| JAN/FEB/MAR           | 1             | 0         | 0             | JAN/FEB/MAR           | 50                     | 0                       | 0                                                  |
| APR/MAY/JUNE          | 1             | 0         | 0             | APR/MAY/JUNE          | 50                     | 0                       | 0                                                  |

#### GOALS AND ACTUAL NEW CLUBS CUMULATIVE